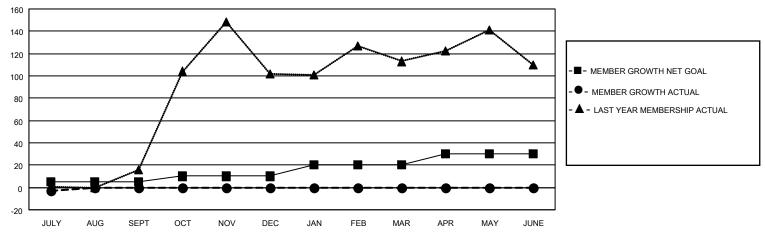

### GOALS AND ACTUAL MEMBERS CUMULATIVE

| DROPPED CLUBS: 0 |   | 4 CLUBS OF 57 ADDED 1 OR<br>MORE NEW MEMBERS | GENDER DISTRIBUTION       |              |  |
|------------------|---|----------------------------------------------|---------------------------|--------------|--|
|                  |   | MORE NEW MEMBERS                             | MALE                      | 512 (47.94%) |  |
|                  |   |                                              | FEMALE 556 (52.06%)       |              |  |
| DROPPED MEMBERS  |   |                                              | NON BINARY                | 0 (0.00%)    |  |
|                  |   |                                              | PREFER NOT TO ANSWER      | 0 (0.00%)    |  |
| DECEASED         | 1 |                                              |                           |              |  |
| CLUB CANCELLED   | 0 | CLICK HERE FOR CUMULATIVE                    | TOTAL FAMILY UNIT MEMBERS | 330          |  |
| OTHER 6          |   | MEMBERSHIP DATA                              |                           |              |  |
| TOTAL            | 7 |                                              | FAMILY MEMBERS PAYING HAI | LF DUES 190  |  |
|                  |   |                                              |                           |              |  |