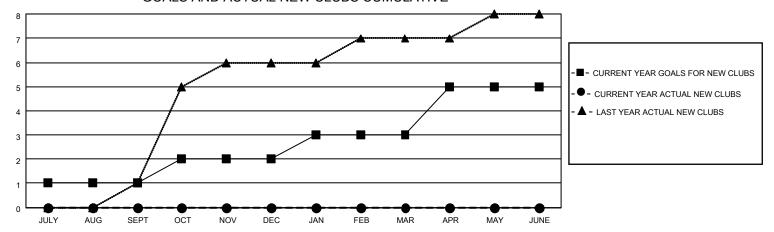

## MONTHLY MEMBERSHIP PROGRESS REPORT

# **LOCATION ZIMBABWE**

## District 412 A

| Clubs RESULTS FOR 2022-2023 |   |   |   | Members RESULTS FOR 2022-2023 |    |   |   |
|-----------------------------|---|---|---|-------------------------------|----|---|---|
|                             |   |   |   |                               |    |   |   |
| JULY/AUG/SEPT               | 1 | 0 | 0 | JULY/AUG/SEPT                 | 5  | 9 | 7 |
| OCT/NOV/DEC                 | 1 | 0 | 0 | OCT/NOV/DEC                   | 5  | 0 | 0 |
| JAN/FEB/MAR                 | 1 | 0 | 0 | JAN/FEB/MAR                   | 10 | 0 | 0 |
| APR/MAY/JUNE                | 2 | 0 | 0 | APR/MAY/JUNE                  | 10 | 0 | 0 |

### GOALS AND ACTUAL NEW CLUBS CUMULATIVE



### GOALS AND ACTUAL MEMBERS CUMULATIVE



| DROPPED CLUBS: 0 |   | 4 CLUBS OF 57 ADDED 1 OR<br>MORE NEW MEMBERS | GENDER DISTRIBUTION       |              |  |
|------------------|---|----------------------------------------------|---------------------------|--------------|--|
|                  |   | MORE NEW MEMBERS                             | MALE                      | 512 (47.94%) |  |
|                  |   |                                              | FEMALE 556 (52.06%)       |              |  |
| DROPPED MEMBERS  |   |                                              | NON BINARY                | 0 (0.00%)    |  |
|                  |   |                                              | PREFER NOT TO ANSWER      | 0 (0.00%)    |  |
| DECEASED         | 1 |